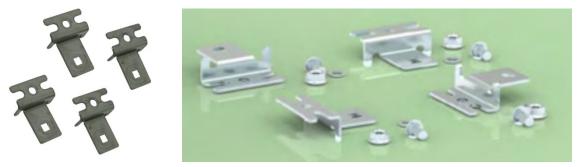

## **Wall Mounting Brackets**

Wall mounting bracket kit for Moduline MWM Series enclosures and JB Series junction boxes.

Material: DIN EN 10130 DC01 CCRS

Surface Finishing: Zinc coated Cr+<sup>3</sup> passivation

Thickness: 2mm

Pieces supplied: 4 brackets per packet

Weight per packet: 0.16kg

Supplied with: Wall mounting screws

## **Product images**

## **Product dimensions and details**

| Part No. | Detail                                         | Pieces |
|----------|------------------------------------------------|--------|
| MBWB     | Wall mounting bracket kit with mounting screws | 4      |