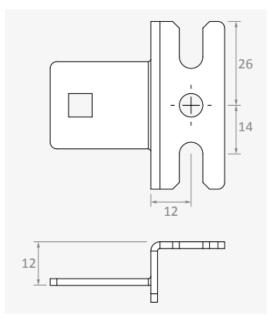

## **Product dimensions and details**

| Part No. | Detail                                         | Pieces |
|----------|------------------------------------------------|--------|
| MBWB     | Wall mounting bracket kit with mounting screws | 4      |