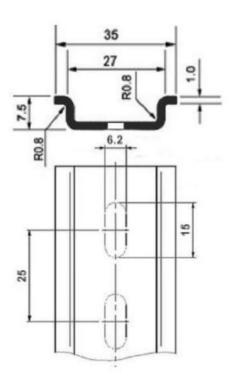

# 7.5mm diagram

#### **Product Details**

| Part No.    | Dimensions (A x B) | Thickness | Material |
|-------------|--------------------|-----------|----------|
| AUSR35/7.5S | 35mm x 7.5mm       | 1.0mm     | Steel    |
| AUSR35/15S  | 35mm x 15mm        | 1.5mm     | Steel    |