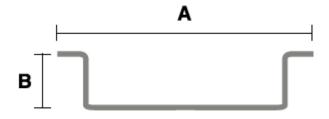

#### **Product Details**

| Part No.    | Dimensions (A x B) | Thickness | Material |
|-------------|--------------------|-----------|----------|
| AUSR35/7.5S | 35mm x 7.5mm       | 1.0mm     | Steel    |
| AUSR35/15S  | 35mm x 15mm        | 1.5mm     | Steel    |

### **Product Dimensions**

# 7.5mm diagram