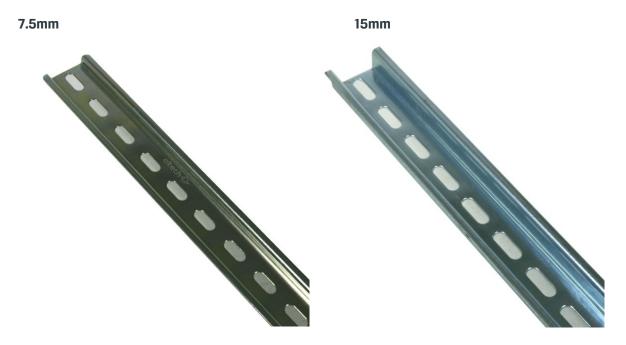

## **Product Images**

#### **Product Details**

| Part No.    | Dimensions (A x B) | Thickness | Material |
|-------------|--------------------|-----------|----------|
| AUSR35/7.5S | 35mm x 7.5mm       | 1.0mm     | Steel    |
| AUSR35/15S  | 35mm x 15mm        | 1.5mm     | Steel    |