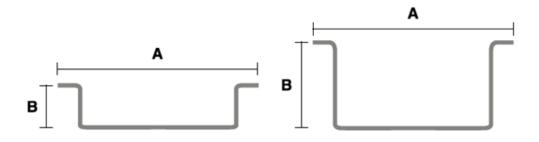

### **Product Dimensions**

#### **Product Details**

| Part No.    | Dimensions (A x B) | Thickness | Material |
|-------------|--------------------|-----------|----------|
| AUSR35/7.5S | 35mm x 7.5mm       | 1.0mm     | Steel    |
| AUSR35/15S  | 35mm x 15mm        | 1.5mm     | Steel    |