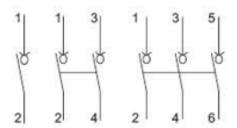

*

### Features & Specifications

- Capable of switching electric circuits with load
- Provides function of Isolation
- Rated Current (A): 250
- Rated Voltage: AC 230/400V
- No. Poles: 3
- Rated Frequency: 50/60Hz
- Rated short-circuit making capacity: 3kA
- Rated withstand current: 3kA within 1 Sec
- Electro-mechanical endurance: 10000 cycles
- Connection capacity: Rigid conductor 50mm² and up
- Connection terminal: Extensional busbar
- Installation:
  - o DIN rail mount
  - Panel mounting
- Terminal Connection Height: H = 22mm
- Standards: IEC60947-3, RoHS

## **Product Images**



#### **Product Details**

| Part No.  | Α   | Poles | Watt Loss |
|-----------|-----|-------|-----------|
| DS-250-3P | 250 | 3     | 56.25 W   |

## **Product Specification Sheet**



## **Wiring Diagrams**



# **Dimension Diagrams**



Subject to change without notice