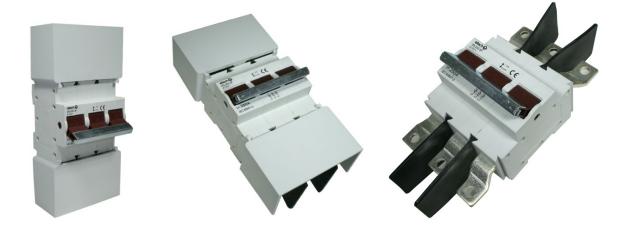

### **Loadbreak Switch**

### Features & Specifications

- Capable of switching electric circuits with load
- Provides function of Isolation
- Rated Current (A): 250
- Rated Voltage: AC 230/400V
- No. Poles: 3
- Rated Frequency: 50/60Hz
- Rated short-circuit making capacity: 3kA
- Rated withstand current: 3kA within 1 Sec
- Electro-mechanical endurance: 10000 cycles
- Connection capacity: Rigid conductor 50mm² and up
- Connection terminal: Extensional busbar
- Installation:
  - o DIN rail mount
  - Panel mounting
- Terminal Connection Height: H = 22mm
- Standards: IEC60947-3, RoHS

## **Product Images**



#### **Product Details**

| Part No.  | Α   | Poles | Watt Loss |
|-----------|-----|-------|-----------|
| DS-250-3P | 250 | 3     | 56.25 W   |

## **Product Specification Sheet**



## **Wiring Diagrams**



# **Dimension Diagrams**



Subject to change without notice