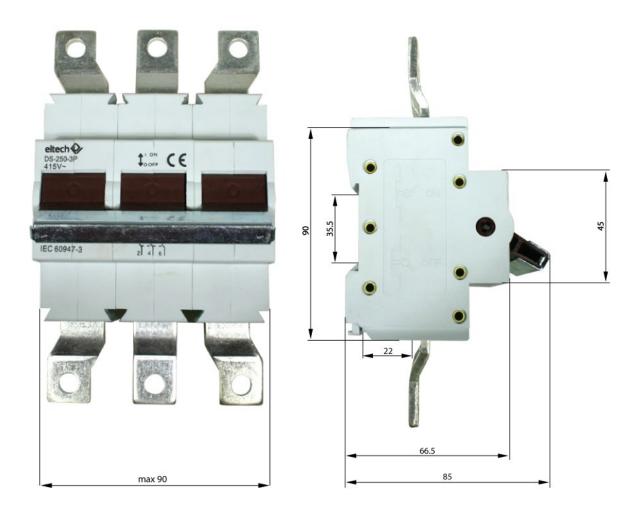

ions

- Capable of switching electric circuits with load
- Provides function of Isolation
- Rated Current (A): 250
- Rated Voltage: AC 230/400V
- No. Poles: 3
- Rated Frequency: 50/60Hz
- Rated short-circuit making capacity: 3kA
- Rated withstand current: 3kA within 1 Sec
- Electro-mechanical endurance: 10000 cycles
- Connection capacity: Rigid conductor 50mm² and up
- Connection terminal: Extensional busbar
- Installation:
  - o DIN rail mount
  - Panel mounting
- Terminal Connection Height: H = 22mm
- Standards: IEC60947-3, RoHS

## **Product Images**



#### **Product Details**

| Part No.  | Α   | Poles | Watt Loss |
|-----------|-----|-------|-----------|
| DS-250-3P | 250 | 3     | 56.25 W   |

## **Product Specification Sheet**



## **Wiring Diagrams**



# **Dimension Diagrams**



Subject to change without notice