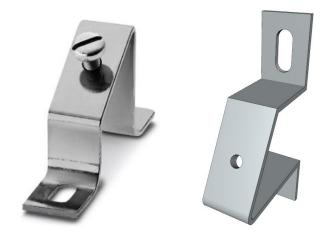

## **Din Rail Bracket**

## **Specifications**

- Angled brackets with M6 screw, for fixing DIN rails at an angle of 30°
- Colour: Silver
- Material: Steel
- Coating: Galvanised, passivated with a thick layer
- 30° tilt angle
- Brackets can be used to fix DIN rails at a distance from the mounting surface
- RoHS compliant
- Weight per piece (excluding packaging): 48.8g
- Country of Origin: Germany (DE)
- Pack quantity applies 10 pc per pack

## **Product Images**