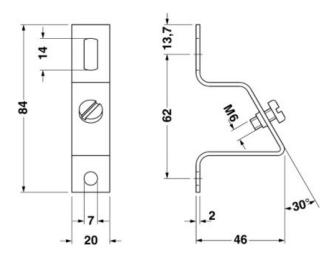

## **Product Dimensions & Details**

| Part No. | Description                      | Pack Qty | Width | Height | Length |
|----------|----------------------------------|----------|-------|--------|--------|
|          |                                  |          | (mm)  | (mm)   | (mm)   |
| 1201099  | 30° Angle Brackets with M6 screw | 10       | 20    | 46     | 84     |